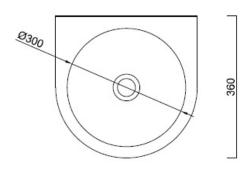

## **DIMENSIONS:**

- 360 x 360 x 179 o/a
- Bowl Dia: 300mm x 115 deep

E&OE — it is recommended all measurements are taken directly from the product. Specification subject to change without notice, always consult the literature supplied with the product. Coloured images are indicative only.