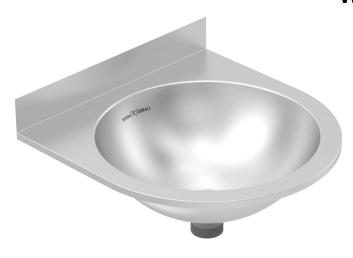

## Product Specification Sheet WB3R

358

28 WB3R

## **FEATURES:**

- 0.9mm 304 Stainless Steel
- 40mm Waste outlet, plug and waste included
- Waste Brackets (WABR) included

## **DIMENSIONS:**

- 360 x 360 x 179 o/a
- Bowl Dia: 300mm x 115 deep

E&OE — it is recommended all measurements are taken directly from the product. Specification subject to change without notice, always consult the literature supplied with the product. Coloured images are indicative only.