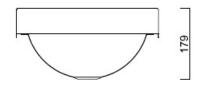

## **DIMENSIONS:**

- 360 x 360 x 179 o/a
- Bowl Dia: 300mm x 115 deep

E&OE — it is recommended all measurements are taken directly from the product. Specification subject to change without notice, always consult the literature supplied with the product. Coloured images are indicative only.